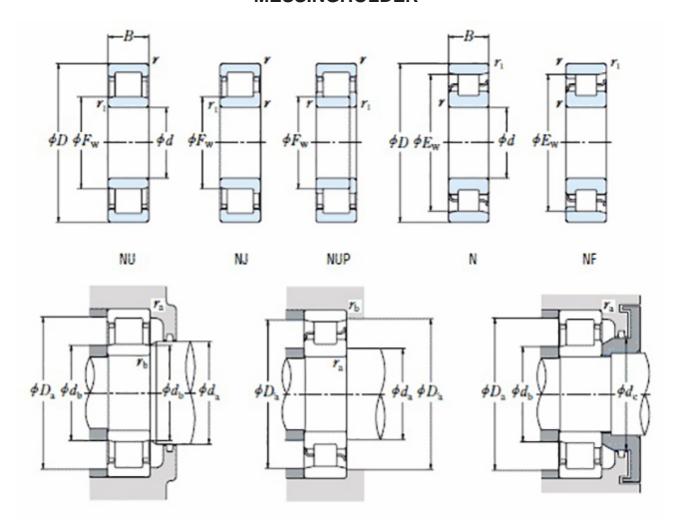

order@nomo.se | +45 44 20 86 00 | https://nomo.dk

## NU 2330 EMA C3-TIMKEN CYLINDRISK RULLELEJE ENRADET MED MESSINGHOLDER



High quality cylindrical roller bearing with machined brass cage from the leading manufacturer TIMKEN. Featuring the TIMKEN EMA design. A premium land-riding cage, unique internal geometries, enhanced surface finishes and a compact design. All this adds up to longer life, improved uptime and reduced maintenance costs.

## **Basic dimensions**

| Inner diameter [d] | 150.00 | mm |
|--------------------|--------|----|
| Width [B]          | 108.00 | mm |
| Outer diameter [D] | 320.00 | mm |

## Other data

Clearance C3
Design NU